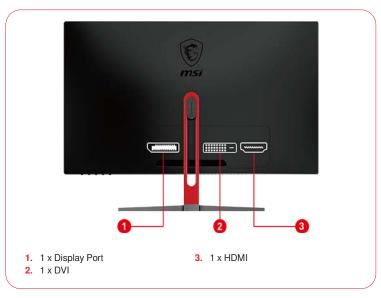

rate, that gives you the upperhand in fast moving games.



#### 85% NTSC

Game colors and details will look more realistic and refined, to push game immersion to its limits.



#### 110% sRGB

Get the most vivid and detailed colors with sRGB 110%.



#### FreeSync technology

AMD FreeSync® will prevend screen tearing or stuttering, producing ultra-smooth and lag-free gameplay.



## **Anti-Flicker technology**

MSI Anti-Flicker technology provides a very comfortable viewing experience by reducing the amount of screen flicker.



### 1ms Fast Response Time

Eliminate screen tearing and choppy frame rates with 1ms response time.



## **Curved Gaming**

MSI Curved Gaming Monitor will give you the most immersive and competitive edge you need to take down your opponents.

# **CONNECTIONS**